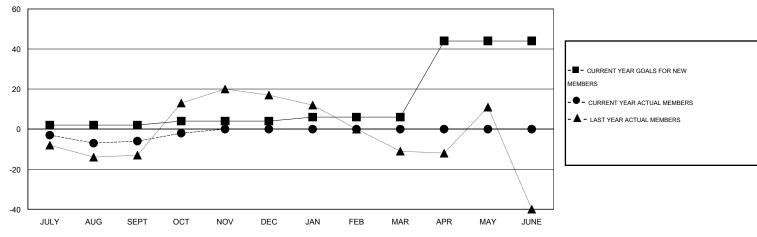

#### GOALS AND ACTUAL MEMBERS CUMULATIVE

| DROPPED CLUBS: 0  DROPPED MEMBERS |    | 14 CLUBS OF 73 ADDED 1 OR MORE NEW MEMBERS | GENDER DISTRIBUTION  MALE 1,661 (82.51%)  FEMALE 352 (17.49%) |  |   |
|-----------------------------------|----|--------------------------------------------|---------------------------------------------------------------|--|---|
| DECEASED                          | 9  | CLICK HERE FOR HEALTH                      | FAMILY UNIT MEMBERS                                           |  | 0 |
| CLUB CANCELLED                    | 0  | ASSESSMENT DATA                            |                                                               |  | - |
| OTHER                             | 14 |                                            | HEAD OF HOUSEHOLD                                             |  | 0 |
| TOTAL                             | 23 |                                            | NON-HEAD OF HOUSEHOLD                                         |  | 0 |